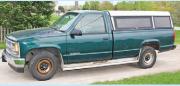

## AUCTION

SATURDAY, MAY 31ST, 2014 • 12:00 PM

AMERICAN LEGION • 521 SW 3RD STREET • ANKENY, IA 50023

**VEHICLES:** 1992 Oldsmobile Custom Cruiser Wagon, clean inside & out; leather interior; moonroof; 5.7L engine; approx. 96,350 miles; from estate in Urbandale. 1997 Chevrolet 2500 w/topper, from Estate of local contractor; was driven daily as work vehicle until just this past winter.