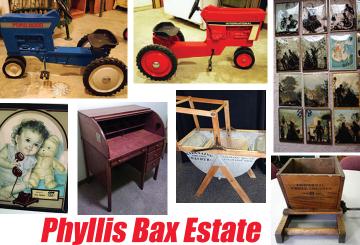

## Antiques, collectibles, advertisers, toys & primitives:

Kalamazoo hand powered washer (excellent condition) Huge collection of silhouettes & silhouette advertisers Many toys to include: Smith Miller & Wyandotte, pedal tractors 30 gal salt glaze crock w/brown interior & applied handles 6 gal salt glaze crock w/brown interior & applied handles Antique furniture, collection of antique candy containers Candlewick dishes, many primitives, 10 gal Redwing crock Many antique kerosene lamps, pewter tractor set 3 gal Western churn, Precision tractors, much more!!