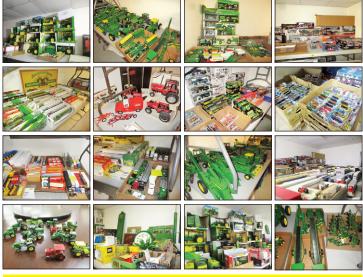

## **Putney Auction Service**

Toy Auction Live & On-Line Bidding Available Die-Cast, Semis, NASCAR, John Deere, IH, Hot Wheels, View Now and Bid at putneyauction.com 2612 W. 2nd Ave. • (Hwy 92 West) Indianola Indianola, IA 50125 • www.putneyauction.com

## Saturday, June 1st, 2019 at 10:01 AM

300 Plus lots of John Deere Die Cast and tractors 200 Plus lots of Hot Wheels • 350 Plus Lots of Semis 250 Plus lots of NASCAR

And many more items left to be unboxed. Unique items to be discovered.

We have moved into are NEW building on the very west side of Indianola stop by and see what we have been working on! Open Wednesday – Saturday 8am to 5pm for viewing.