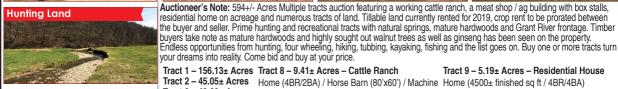

Tract 6 - 152.36± Acres

Tract 7 - 42.16± Acres

Tract 1 - 156.13± Acres Tract 8 - 9.41± Acres - Cattle Ranch

Home (4BR/2BA) / Horse Barn (80'x60') / Machine Home (4500± finished sq ft / 4BR/4BA) Shed (64'x40') / (2) Loafing Barns with Paddocks

Barn (28'x68') / Cover Feeding Lot (100'x24)

Covered Feed Lot -(6) Pens / Commodity Shed (30'x30') Garden Shed (10'x20')

Tract 9 - 5.19 ± Acres - Residential House

Tract 10 - 9.6± Acres - Commercial/Ag Building Building with 20' Lean-to (60' x 160') / Shop Area