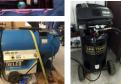

## **Tools & Equipment:**

Honda 6500 generator, gas pressure washer, work bench Johnson bar (1 metal & 1 wood), metal bander w/ tools 120v pressure washer w/ steam, exhaust 2 spd fan Onan 10kw generator w/ (2) 5 gal tanks, pallet jack Van pull-out tool box, (2) van tool insert, ramps Air compressor, 2 wheel cart, tool benches, band saw Sawzall, grinders, miscellaneous tools, hammer drill Propane torch w/ bottles, tool cabinets, router, nail gun Mitre saw, extra saws, air tanks, sander, jack, brooms Oxygen acetylene tank set up, safety belts, fish tapes Pump up cart, spool of wire, cones, upright tool box