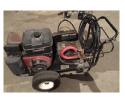

## **Tools & Equipment:**

Honda 6500 generator, gas pressure washer, work bench Johnson bar (1 metal & 1 wood), metal bander w/ tools 120v pressure washer w/ steam, exhaust 2 spd fan Onan 10kw generator w/ (2) 5 gal tanks, pallet jack Van pull-out tool box, (2) van tool insert, ramps Air compressor, 2 wheel cart, tool benches, band saw Sawzall, grinders, miscellaneous tools, hammer drill Propane torch w/ bottles, tool cabinets, router, nail gun Mitre saw, extra saws, air tanks, sander, jack, brooms Oxygen acetylene tank set up, safety belts, fish tapes Pump up cart, spool of wire, cones, upright tool box