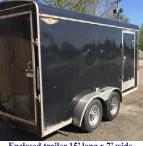

Fake plants, large white cooler, fire proof cabinet Extension cords, power strips, snow fence, spreader Desk units, paper dispenser, lots of miscellaneous!!!

Enclosed trailer 15' long x 7' wide