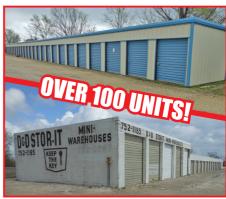

### 104 Unit Self Storage Complex on 1.79 Acres M/L

The 104 unit self storage complex is comprised of four buildings along w/ a gated fenced area for outside boat/RV storage or potential expansion. The complex is zoned 12 and is situated on 1.79 acres M/L.

Approx. 27 units available & 18 units delinquent. An auction of delinquent units will be held 6/1/2016 at 4PM. Available units stated day of auction. Measurements are approx.