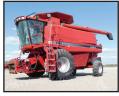

\$35 pc per titled item. All items to be removed within 7 days.

Inspection Day: Wednesday, June 10th from 9AM-3PM.

TRACK TRACTOR, TRACTORS, COMBINES & HEADS, DOZER & EXCAVATOR,
PLANTERS, TILLAGE, DISC CHISEL & MOWER, BALER & MIXER,
SKID STEERS & LIFT, MANURE SPREADERS, GRAIN CART, WAGONS, SPRAYER,
DRILL, SILAGE WAGON, DAY CABS, PICKUPS, EQUIPMENT, ELECTRICAL & MORE!