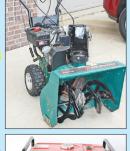

**EXCELLENT ENCLOSED CAR HAULER, VINTAGE MOTORCYCLES, YARD EQUIPMENT, TOOLS!** 

## AUCTION



**SATURDAY, JUNE 15TH, 2013 • 12:00 PM** 

## 3900 NW 94th Avenue Polk City, IA 50226



new by our seller, it is a 2010 model with 3000 # winch and remote installed; 5000# coupler mounted jack; treated floor upgrade; tandem drop axles; vent; wall-mounted light, etc. This is an extremely clean unit both inside and out.











This auction feature some excellent items, and a very small number of lots. We will start at 12:00 PM sharp, so be sure to check in early!



Andreas & Associates

Auctioneering & Appraisal Services