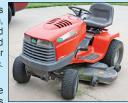

**EXCELLENT ENCLOSED CAR HAULER, VINTAGE MOTORCYCLES, YARD EQUIPMENT, TOOLS!** 

## AUCTION



**SATURDAY, JUNE 15TH, 2013 • 12:00 PM** 

## 3900 NW 94th Avenue Polk City, IA 50226



new by our seller, it is a 2010 model with 3000 # winch and remote installed; 5000# coupler mounted jack; treated floor upgrade; tandem drop axles; vent; wall-mounted light, etc. This is an extremely clean unit both inside and out.











This auction feature some excellent items, and a very small number of lots. We will start at 12:00 PM sharp, so be sure to check in early!



Andreas & Associates

Auctioneering & Appraisal Services