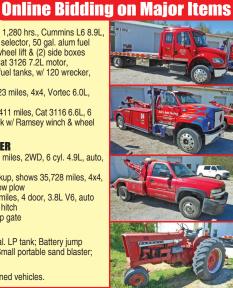

### **ROLLBACK & WRECKERS**

2016 Freightliner M2, 46,242 miles, 1,280 hrs., Cummins L6 8.9L, Allison transmission w/ push button selector, 50 gal. alum fuel tank, DEF tank, rollback w/ winch, wheel lift & (2) side boxes 2001 Chevy C6500, 79,342 miles, Cat 3126 7.2L motor,

Spicer 7 spd., chrome stacks, dual fuel tanks, w/ 120 wrecker, Superwinch, wheel lift

2001 Chevy 3500 Silverado, 203,123 miles, 4x4, Vortec 6.0L, auto, w/ hyd. wrecker w/ winch, lift

1994 Chevy Kodiak Silverado, 367,411 miles, Cat 3116 6.6L, 6 spd., w/ Vulcan 19' aluminum rollback w/ Ramsey winch & wheel lift, tool boxes

#### **VEHICLES. TRACTOR & TRAILER**

1994 Ford F150 XL pickup, 255,039 miles, 2WD, 6 cyl. 4.9L, auto, shortbed, topper

1986 Chevy Custom Deluxe 20 pickup, shows 35,728 miles, 4x4, V8, auto, Jensen steel flatbed, 8' snow plow

1990 Buick Park Avenue, 109,891 miles, 4 door, 3.8L V6, auto Farmall 706, NF, diesel, 1 hyd., fast hitch Rice 5'x10' single axle trailer, 4' ramp gate

#### **SCOOTER. LP TANK & TOOLS**

Janzzy GT electric scooter; 1,000 gal. LP tank; Battery jump packs: Chicago bench drill press: Small portable sand blaster: Arc welder & more

SCRAPPERS!! Approx. 12 abandoned vehicles.