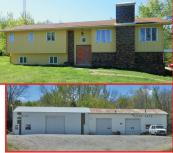

#### TRACT #1 – Home & Building On 1.68 Acres M/L

Located at 2252 & 2254 East Burlington Ave. The 1976 40'x46' building has office area, 1/2 bath, storage, and overhead door. The1967 30'x50' building has 2 overhead doors & furnace. The split level home features over 3,000 sq. ft. on two levels! Built in 1977. The upper level offering a living room, fireplace, kitchen, dining area, master bedroom with bath, two bedrooms and a full bath. The lower level features a living room with fireplace, an updated eat in kitchen, family room, one bedroom, a 3/4 bath and storage room with a sauna room. There is an attached 24'x36' 2 car garage.