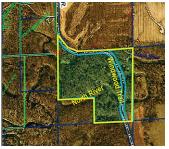

### **Public**



## Thursday Eve., June 27, 2019 6:00 p.m.

1717 Windwood Trail • Prole, Iowa South of Des Moines on I-35 to Cumming Exit #65, 1/2 mile west on Cumming Ave. to 10th Ave. south on 10th to 155th St., west on 155th to Upland Trail to Windwood Trail

# "We Sell it the Day You Need it Sold!" 50 YEARS Findus on Facebook

#### Parcel #1~ Home and 19 acres more or less!



Offered in Cooperation
with lowa Realty
Contact:
Nicholas Scar
Jordan Creek Office:
515-453-6580
Mobile: 515-229-2379
For your appointment
to view!

#### Parcel #2~ 33 wooded acres of Hunting/Recreation Land!



#### Parcel #3~ 5 Acre Prime Building Lot!

Offering 4.87 Wooded acres with frontage to Windwood Trail! Flectric & Bural Water available!

**Terms:** Cash, 10% down payment day of auction with balance due on or about August 27, 2019 at closing. Property sold in AS-IS condition with NO Contingencies!

#### Daugherty Auction & Real Estate Services, LLC.

Chad Daugherty ~ Owner/Auctioneer • Kelly Daugherty ~ Auctioneer Iowa Realty, Listing Broker • Jamie Bergkamp-Closing Attorney 416 Greene St. Adel, IA (515) 993-4159 ~ d\_auction@botmail.com

See Us on the Web at www.daughertyauction.com

The information in this brochure is from sources deemed to be reliable but it cannot be guaranteed by Daugherty Auction and Real Estate Services, LLC.