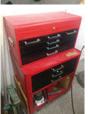

Oraftsman rolling tool cabinet
Drill bit indexes, Tap & Die sets
Air compressor, Machinest chests
Starrett mics, S & K metric wrench sets
6"16 he heade gridet." 6" 1/2 hp. bench grinder Cherry picker engine lift Tool chests & machinist chests of