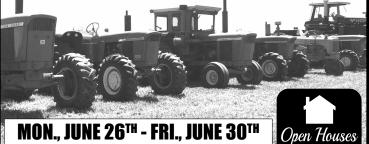

Beginning at 8:00 A.M. All Days!

Sale to be held "on the farm" at
25900 205<sup>TH</sup> AVE., YARMOUTH, IA 52660

SALE ORDER

DAY 1: Mon., June 26 · 175+ Collector Vehicles

DAY 2: Tues., June 27 · 150+ Collector Vehicles · 200+ Antique Tractors

<u>DAY 3:</u> Wed., June 28 · Huge collection of antique tractor parts & equally large collection of antique car parts.

DAY 4: Thurs., June 29 · 400+ child's pedal cars & tractors, hundreds of

gas pumps, vintage signs & more!

DAY 5: Fri., June 30 · Selling all remaining items!

Everything sells
without reserve!

300+ collector vehicles!

SAT. & SUN. JUNE 24<sup>TH</sup> & 25<sup>TH</sup>

8 AM TO 5 PM

**BOTH DAYS!** 

Additional photos online: www.sullivanauctioneers.com