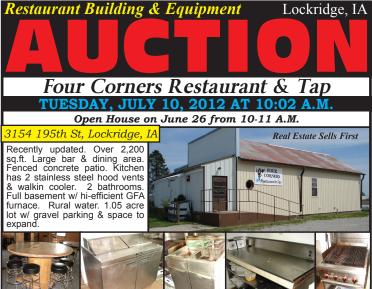

RESTAURANT EQUID: (2) Frymaster GF14SD floor model LP fryers; Super Chef 24" 4 burner counter model char grill; True TD 65-24 under bar 2 door beverage chest cooler; Carrier DW 64 under bar 2 door beverage chest cooler; LaCrosse S74C-B SS bar sink; Hoshizaki ice maker, KM-151BAH; Delfield SS prep table w/ 2 door refrigerator; Frigidaire upright freezer; Whirlpool chest freezer; GE Refrigerator; Kenmore electric stove; Capitol hot plate; Ecolab sanitize system; Buckeye Fire; Suppression System, BFR-10; Fire extinguishers; Samsung SHR-1041 4 camera surveillance system; Royal cash register; SS 5' prep table; SS 3' table; SS ice bin; SS pots & pans; SS prep trays; Portion scales; & more misc. restaurant supplies.