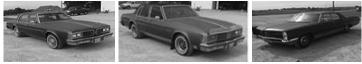

Three vintage cars selling as follows: 1984 Oldsmobile Delta 88, 4 dr w/36,228 miles; 1984 Oldsmobile Delta 88, 4 dr w/13,009 miles; 1966 Pontiac Boneville, 4 dr, hard top. All three cars need a little TLC.