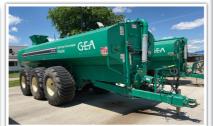

#### Cameron Reed, 319.461.1479 Located in Washington, IA

2017 Houle 7300 manure tank 2012 Houle 7300 manure tank Dietrich Bar, 8-row rotary unit Houle manifold, 8-row Houle manure manifold, 6-row (6) Houle 19" Rep.Impellers (2) Houle 20" Rep. Impellers