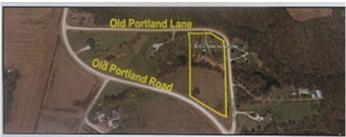

## **Public**

**Dallas County Acreage!** 

Thursday Eve., July 25, 2019 5:30 p.m.

33321 Old Portland Lane • Adel, Iowa
(3 miles south of Adel on Highway 169 to 323rd Place,
1 1/4 mile east and south to Old Portland Lane)

**Overall Lot Size:** 3.41 acres **Brief Legal Description:** Amended Final Plat ROUI-IN-ACRES Lot 1 17-78-27

Real Estate Taxes: \$ 2,436.00

School District: VanMeter CSD

**Terms:** Cash, 10% down payment day of auction w/balance due on or about August 23, 2019. Property sold in AS-IS condition w/NO contingencies.