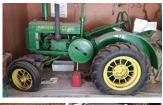

## \*1930 John Deere GP, John Deere hit & miss motor w/cart Antiques & Miscellaneous Household:

Electric Maytag washer & dryer, Amana chest freezer Amana refrigerator, 6 hp push mower, antique barn lantern Golf bags, golf clubs, lawn carts, single drawer stand Whirlpool microwave, Corningware, Fiesta bowls, books Tones spice tins, knife set in block, pots & pans, teapots Small appliances, Metlox Poppytrail set of dishes, tea server Atlantis leaded crystal decanter & glass, sets of china, linens Tablecloths, placemats, 5 pc. bedroom set, Tupperware \*Large old Sleepy Eye stoneware pitchers, 3 pc. bedroom set Jewelry, pearls, brass candlesticks, claw & ball foot piano stool Sterling broach, gold & sterling rings, set of sterling flatware Fancy hand carved marble topped parlor table, cedar chest LG 42" flatscreen, 3 pc. display case w/ beveled glass doors Crystal pitchers, decanters, 2 Lalique birds, antique mantle clock Fenton opalescent hobnail, cranberry Fenton, couches Vintage cameras, 1917 Adel trophy, desk, occasional chairs Treadle sewing machine, antique oak parlor table 1931 Butler University football team photo & much more!!!!