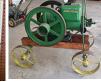

## \*1930 John Deere GP, John Deere hit & miss motor w/cart Antiques & Miscellaneous Household:

Electric Maytag washer & dryer, Amana chest freezer Amana refrigerator, 6 hp push mower, antique barn lantern Golf bags, golf clubs, lawn carts, single drawer stand Whirlpool microwave, Corningware, Fiesta bowls, books Tones spice tins, knife set in block, pots & pans, teapots Small appliances, Metlox Poppytrail set of dishes, tea server Atlantis leaded crystal decanter & glass, sets of china, linens Tablecloths, placemats, 5 pc. bedroom set, Tupperware \*Large old Sleepy Eye stoneware pitchers, 3 pc. bedroom set Jewelry, pearls, brass candlesticks, claw & ball foot piano stool Sterling broach, gold & sterling rings, set of sterling flatware Fancy hand carved marble topped parlor table, cedar chest LG 42" flatscreen, 3 pc. display case w/ beveled glass doors Crystal pitchers, decanters, 2 Lalique birds, antique mantle clock Fenton opalescent hobnail, cranberry Fenton, couches Vintage cameras, 1917 Adel trophy, desk, occasional chairs Treadle sewing machine, antique oak parlor table 1931 Butler University football team photo & much more!!!!