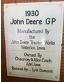

## \*1930 John Deere GP, John Deere hit & miss motor w/cart Antiques & Miscellaneous Household:

Electric Maytag washer & dryer, Amana chest freezer Amana refrigerator, 6 hp push mower, antique barn lantern Golf bags, golf clubs, lawn carts, single drawer stand Whirlpool microwave, Corningware, Fiesta bowls, books Tones spice tins, knife set in block, pots & pans, teapots Small appliances, Metlox Poppytrail set of dishes, tea server Atlantis leaded crystal decanter & glass, sets of china, linens Tablecloths, placemats, 5 pc. bedroom set, Tupperware \*Large old Sleepy Eye stoneware pitchers, 3 pc. bedroom set Jewelry, pearls, brass candlesticks, claw & ball foot piano stool Sterling broach, gold & sterling rings, set of sterling flatware Fancy hand carved marble topped parlor table, cedar chest LG 42" flatscreen, 3 pc. display case w/ beveled glass doors Crystal pitchers, decanters, 2 Lalique birds, antique mantle clock Fenton opalescent hobnail, cranberry Fenton, couches Vintage cameras, 1917 Adel trophy, desk, occasional chairs Treadle sewing machine, antique oak parlor table 1931 Butler University football team photo & much more!!!!