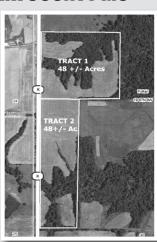

## 96+/- ACRES TO BE OFFERED IN TWO TRACTS LOCATED IN TOWNSHIP 67N, RANGE 9W, SECTION 19 IN CLARK COUNTY MO

THE CLARK COUNTY FSA OFFICE CALLS TO A TOTAL OF 98.63 ACRES WITH 61.14 TILLABLE ACRES.

TRACT 1: consist of 48+/- acres with frontage and access directly off Highway K which runs along the entire length of the property. Tract One has lots of cropland with the balance being in mature timber. TRACT 2: consist of 48+/- acres with frontage and access off Highway K which runs the entire length of the property. Tract Two is primarily open and in crop on the north end and with some mature timber on the south end.