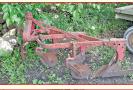

**FARM RELATED:** 6' 4-1/2" x 12' single axel flat bed trailer w/4'x6' ramp; 504 International Farmall tractor w/ wide front, power steering, 3 point and hydraulics, good straight metal, newer rear rubber & 80" bucket' Bush Hog Squealer SQ720-6'; Polaris Explorer 400 4x4 4-wheeler; 3 bottom plow; Hustler Fastrak Z 52" deck 0-turn mower w/20 hp Honda engine.

**FERGUSON TRACTOR:** new rubber, fresh overhaul, new starter, generator, carburetor, battery and more w/1-bottom plow; Bush Wolf model 7800, 80", low usage; Pair of hart to find iron lug wheels to fit 2N or 8N tractor; 8'x12' chicken house; 12'x30' shed – build by Amish gentleman.