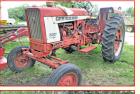

**FARM RELATED:** 6' 4-1/2" x 12' single axel flat bed trailer w/4'x6' ramp; 504 International Farmall tractor w/ wide front, power steering, 3 point and hydraulics, good straight metal, newer rear rubber & 80" bucket' Bush Hog Squealer SQ720-6'; Polaris Explorer 400 4x4 4-wheeler; 3 bottom plow; Hustler Fastrak Z 52" deck 0-turn mower w/20 hp Honda engine.