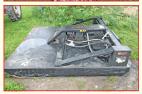

**FARM RELATED:** 6' 4-1/2" x 12' single axel flat bed trailer w/4'x6' ramp; 504 International Farmall tractor w/ wide front, power steering, 3 point and hydraulics, good straight metal, newer rear rubber & 80" bucket' Bush Hog Squealer SQ720-6'; Polaris Explorer 400 4x4 4-wheeler; 3 bottom plow; Hustler Fastrak Z 52" deck 0-turn mower w/20 hp Honda engine.