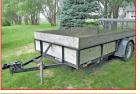

**FARM RELATED:** 6' 4-1/2" x 12' single axel flat bed trailer w/4'x6' ramp; 504 International Farmall tractor w/ wide front, power steering, 3 point and hydraulics, good straight metal, newer rear rubber & 80" bucket' Bush Hog Squealer SQ720-6'; Polaris Explorer 400 4x4 4-wheeler; 3 bottom plow; Hustler Fastrak Z 52" deck 0-turn mower w/20 hp Honda engine.