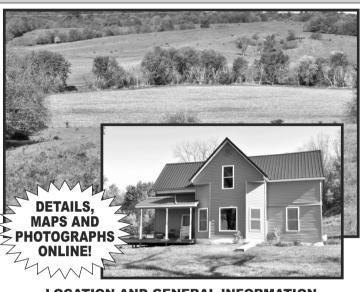

### TRACT 1 - 59.9 SURVEYED ACRES - FSA figures indicate 26.6 acres of cropland which is currently in pasture.

- The balance is in timber and wooded draws. - This tract includes a completely remodeled 3 bedroom home with
- master suite and bath, new wiring, cabinets, plumbing, windows and carpeting. Home also has a new roof, furnace and deck.
- This tract is also improved with a Morton machine shed.
- Access is on the east side by Pure Air Trail.