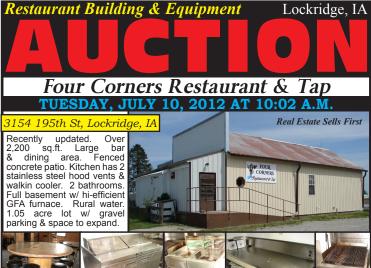

RESTAURANT EQUIP: (2) Frymaster GF14SD floor model LP fryers; Super Chef 24" 4 burner counter model char grill; True TD 65-24 under bar 2 door beverage chest cooler; Carrier DW 64 under bar 2 door beverage chest cooler; LaCrosse S74C-B SS bar sink; Hoshizaki ice maker, KM-151BAH; Delfield SS prep table w/ 2 door refrigerator; Frigidaire upright freezer; Whirlpool chest freezer; GE Refrigerator; Kenmore electric stove; Capitol hot plate; Ecolab sanitize system; Buckeye Fire Suppression System, BFR-10; Fire extinguishers; Samsung SHR-1041 4 camera surveillance system; Royal cash register; SS 5' prep table; SS 3' table; SS ice bin; SS pots & pans; SS prep trays; Portion scales; & more misc. restaurant supplies.

BAR STOOLS-CHAINS-TABLES-DEBORN Bar stools; Chairs; Wood spool bar tables; Booths; Various tables; Various Signage, Lights, Memorabilia, Wall décor & Vintage car parts; Various hunting decor; Antique torches; WWI helmet; Antique Sears bicycle; Antique horse clock; 1,000 gal LP tank; (2) central air units.