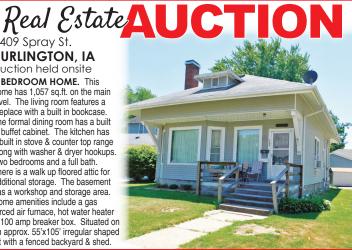

1409 Sprav St. **BURLINGTON, IA** 

auction held onsite 2 BEDROOM HOME. This home has 1.057 sq.ft. on the main level. The living room features a fireplace with a built in bookcase. The formal dining room has a built in buffet cabinet. The kitchen has a built in stove & counter top range along with washer & dryer hookups. Two bedrooms and a full bath. There is a walk up floored attic for additional storage. The basement has a workshop and storage area. Home amenities include a gas forced air furnace, hot water heater & 100 amp breaker box. Situated on an approx. 55'x105' irregular shaped lot with a fenced backvard & shed.