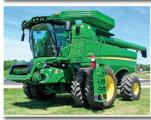

### COMBINES

2013 CASE-IH 5130 Axial Flow, 575 sep./805 eng. hrs., PRWD 2012 John Deere S670, 1,022 sep./1,599 eng. hrs., 2wd 2012 CASE-IH 7230 Axial Flow,

1,228 sep./1,625 eng. hrs., PRWD 2010 CASE-IH 7120 Axial Flow, 874 sep./ 1,224 eng. hrs., PRWD

**2009 CASE-IH 6088** Axial Flow, 678 sep./935 eng. hrs.. 2wd

**2006 John Deere 9560**, STS, 1,983 sep./2,801 eng. hrs., PRWD

(2) CASE-IH 2388, 2,588 sep./3,500 eng. hrs, 2wd 1992 CASE-IH 1680 Axial Flow, 3,592