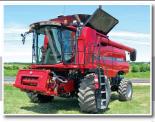

### COMBINES

2013 CASE-IH 5130 Axial Flow, 575 sep./805 eng. hrs., PRWD 2012 John Deere S670, 1,022 sep./1,599 eng. hrs., 2wd 2012 CASE-IH 7230 Axial Flow,

1,228 sep./1,625 eng. hrs., PRWD 2010 CASE-IH 7120 Axial Flow, 874 sep./ 1,224 eng. hrs., PRWD

**2009 CASE-IH 6088** Axial Flow, 678 sep./935 eng. hrs.. 2wd

**2006 John Deere 9560**, STS, 1,983 sep./2,801 eng. hrs., PRWD

(2) CASE-IH 2388, 2,588 sep./3,500 eng. hrs, 2wd 1992 CASE-IH 1680 Axial Flow, 3,592