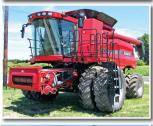

### COMBINES

2013 CASE-IH 5130 Axial Flow, 575 sep./805 eng. hrs., PRWD 2012 John Deere S670, 1,022 sep./1,599 eng. hrs., 2wd 2012 CASE-IH 7230 Axial Flow,

1,228 sep./1,625 eng. hrs., PRWD 2010 CASE-IH 7120 Axial Flow, 874 sep./ 1,224 eng. hrs., PRWD

**2009 CASE-IH 6088** Axial Flow, 678 sep./935 eng. hrs.. 2wd

**2006 John Deere 9560**, STS, 1,983 sep./2,801 eng. hrs., PRWD

(2) CASE-IH 2388, 2,588 sep./3,500 eng. hrs, 2wd 1992 CASE-IH 1680 Axial Flow, 3,592