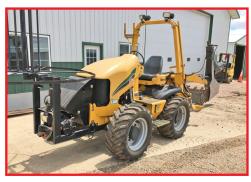

## 3 Rings filled with over 500 Lots!

For consignor information & location, complete terms, full lot listing & photos visit SteffesGroup.com

**2011 Vermeer RTX750**, 4WD, 4-wheel steer, 10" wide cut, full cup cutters, lays up to 6" foam tile, detachable tile spool, detachable boot, winch, light package, foam filled tires, can be used as trencher only, 211 hrs., Location: Odebolt, IA 51458, Representative DeWayne Ricklefs (712) 830-9105