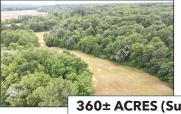

## Land Auction

Tuesday, August 2, 2022 at 11:30 AM

360± ACRES (Subject to Survey)
SELLING IN 7 TRACTS

TRACT 1 - Section 18, T64N•R7W, Jackson Township, Clark County, MO - 26.7 acres

TRACT 2 - Section 17, T64N•R7W, Jackson Township, Clark County, MO - 20.8 acres