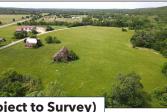

## Land Auction

Tuesday, August 2, 2022 at 11:30 AM

360± ACRES (Subject to Survey)
SELLING IN 7 TRACTS

TRACT 1 - Section 18, T64N•R7W, Jackson Township, Clark County, MO - 26.7 acres

TRACT 2 - Section 17, T64N•R7W, Jackson Township, Clark County, MO - 20.8 acres

TRACT 7 - Section 32, T36N•R4E, Randolph Township, St Francois County, MO - 7.82 acres

Tracts represent highly productive tillable cropland, premier whitetail deer & wild turkey hunting acreage and offer multiple building site opportunities!