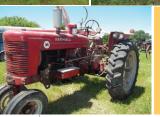

## Specialty Items

1946 Slant Dash John Deere A W/Newer Tires, Paint & Decals

M Farmall w/ After Market 3 Pt Hitch, 13.6x38 Tires, Flat Fenders

2006 FXSTI Harley Davidson Softail Standard, Silver, Loaded and Low Miles (6500 approx).