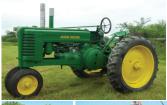

## Specialty Items

1946 Slant Dash John Deere A W/Newer Tires, Paint & Decals

M Farmall w/ After Market 3 Pt Hitch, 13.6x38 Tires, Flat Fenders

2006 FXSTI Harley Davidson Softail Standard, Silver, Loaded and Low Miles (6500 approx).