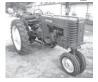

## Auction Ends Monday. July 14 at 7pm

**EQUIPMENT:** Dee-Wease bale bed, JD 510 sprayer, 8' Bush Hog rotary mower, Leon 690 front loader, JD 260 disc mower, rake wheels, brush cutter, finish 4' mower 10' box blade, 8' angle blade, 6' woods finish mower, 3pt 6' tiller, pull type straight disc, square baler, landscape rake, 6' blade, augers, fertilizer spreader, GUNS & ACCESSORIES. LAWN & GARDEN: JD 997 72" Z track zero turn mower, 60" Grasshopper zero turn mower. MACHINERY: 40" excavator bucket, MOTORCYCLES AND ACCESSORIES: 2009 Sport/Street bike, 1983 Honda Shadow, 2009 Honda Ruckus. TRACTORS: JD MT tractor and plow, 1975 white tractor, TRAILERS: spray coupe trailer, 1976 livestock trailer, 4x6 utility trailer, 20' livestock goose neck trailer, 4x8 utility trailer, 4x6 trailer, UTV: John Deere Gator, VEHICLES: 1990 GMC Z71 2500,