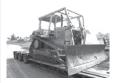

## Auction Ends Monday. July 14 at 7pm

**EQUIPMENT:** Dee-Wease bale bed, JD 510 sprayer, 8' Bush Hog rotary mower, Leon 690 front loader, JD 260 disc mower, rake wheels, brush cutter, finish 4' mower 10' box blade, 8' angle blade, 6' woods finish mower, 3pt 6' tiller, pull type straight disc, square baler, landscape rake, 6' blade, augers, fertilizer spreader, GUNS & ACCESSORIES. LAWN & GARDEN: JD 997 72" Z track zero turn mower, 60" Grasshopper zero turn mower. MACHINERY: 40" excavator bucket, MOTORCYCLES AND ACCESSORIES: 2009 Sport/Street bike, 1983 Honda Shadow, 2009 Honda Ruckus. TRACTORS: JD MT tractor and plow, 1975 white tractor, TRAILERS: spray coupe trailer, 1976 livestock trailer, 4x6 utility trailer, 20' livestock goose neck trailer, 4x8 utility trailer, 4x6 trailer, UTV: John Deere Gator, VEHICLES: 1990 GMC Z71 2500,