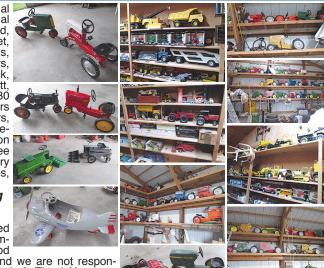

## **PUBLIC AUCTION SUNDAY JULY 24TH. 2016. AT 12:00 NOON**

FAIRGROUNDS COMMUNITY BUILDING • WINTERSET, IOWA

**PEDAL TOYS:** Fifty-two Pedal Toys to include...International Harvester, John Deere, Ford, Massev Harris, Cub Cadet, White, New Holland, Agco Allis, Gleaner & John Deere Pickers. Oliver, Challenger, McCormick, Kubota, Farmall, Cockshutt, and others. 150 Plus Toys...30 + Tonka Toys; Nylant, Ertl, Cars and Trucks; Farm Tractors, Caterpillar, Case; Farm Implements: Some newer cast iron Toys; Banks; Airplanes; Skee Shooter Sled; Cannon; Very Unusual set of roller skates, and MORE!