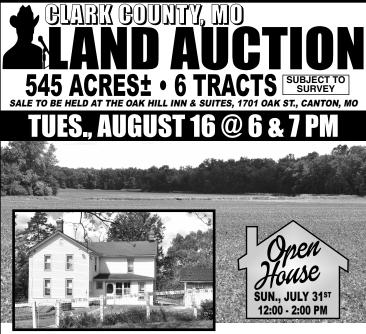

LAND IS LOCATED IN SECTIONS 4 & 5, T63N•R7W, JACKSON TOWNSHIP. FARM IS GENERALLY LOCATED APPROXIMATELY 9 MILES SOUTHEAST OF KAHOKA, MO ALONG STATE HWY. 81 AND SELLS IN 6 TRACTS.

Land represents productive tillable farmland, outstanding hunting/recreational acreage as well as premier building sites with highway frontage. Farm is improved with a well maintained older country home and outbuildings.