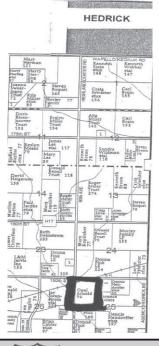

## LAND AUCTION SATURDAY, AUGUST 9, 2014 10:00 AM **100 ACRES** HIGHLAND TOWNSHIP, WAPELLO COUNTY, IOWA

Sale to be conducted on the farm located 4 miles South of Hedrick and 3/4 mile West on 150th Street, just off the Agency-Hedrick Road. Watch for Auction Signs

Selling in 1 tract, including approximately 50 Acres tillable (Additional tillable acres with site cleanup), 2 ponds, and mature timber stand with several marketable hardwoods. Tillable acreage CSR2 is 75.