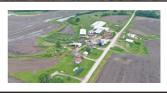

Elmwood, Illinois **DBE Farms, Inc.** 

TRACT #2

1,200 HEAD DAIRY ON

39.04 ACRES M/L
Located at 2401 240th Street.

Located at 2401 240th Street, New London, Iowa

TRACT #3 700 HEAD DAIRY ON 103 ACRES M/L

Subject to final survey
Located at 5778 130th Street,
Lovilia, lowa