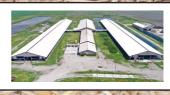

Elmwood, Illinois **DBE Farms, Inc.** 

TRACT #2

1,200 HEAD DAIRY ON

39.04 ACRES M/L
Located at 2401 240th Street.

Located at 2401 240th Street, New London, Iowa

TRACT #3 700 HEAD DAIRY ON 103 ACRES M/L

Subject to final survey
Located at 5778 130th Street,
Lovilia, lowa