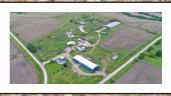

## THURSDAY, AUGUST 8, 2019 AT 10AM

Preview will be on Tuesday, July 23, from 10-Noon

All four tracts will be sold at the Steffes Group Facility, 2245 East Bluegrass Road, Mt. Pleasant, Iowa

TRACT #1
1,600 HEAD DAIRY
ON 73.94 ACRES M/L
Located at 23318 W Taggert Road and
3913 N Wiley Road,

Elmwood, Illinois **DBE Farms, Inc.** 

TRACT #2

1,200 HEAD DAIRY ON

39.04 ACRES M/L
Located at 2401 240th Street.

Located at 2401 240th Street, New London, Iowa

TRACT #3 700 HEAD DAIRY ON 103 ACRES M/L

Subject to final survey
Located at 5778 130th Street,
Lovilia, lowa