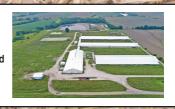

## THURSDAY, AUGUST 8, 2019 AT 10AM

Preview will be on Tuesday, July 23, from 10-Noon

All four tracts will be sold at the Steffes Group Facility, 2245 East Bluegrass Road, Mt. Pleasant, Iowa

TRACT #1
1,600 HEAD DAIRY
ON 73.94 ACRES M/L
Located at 23318 W Taggert Road and
3913 N Wiley Road,