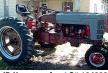

1954 McCormick Super MTA NF (S# 82575)

JD G NF (S# 27460 w/New Idea loader w/blade attach David Bradley walk behind tractor w/disc & harrow IH H NF (S# 194963), pull behind garden disc Pull behind Tumble Bug, JD WF end, car ramps #8 IH pull behind 3 bottom plow, 4' handyman jack NF IH 400 series, 1 bottom plow for garden tractor IH front weight bracket (86 series), 8" bench grinder

weights

390 Ford engine

1954 McCormick Farmall super MTA 3pt wide front S# 754715

JD H narrow front S# 194963

1947 Farmall H. narrow front (completely restored)

Allis-Chalmers bulldozer

JD A narrow front S# 688184 w/ front blade