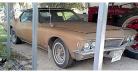

## (2) 650-16 new tires 15.5 x 38 tractor wheel 13.6 x 38 tractor wheel (2) 12.4 x 38 newer tractor tires

1971 Buick Riviera 107,000 miles automatic, 2 door

Older riding mower

3 bottom plow

JOBSITE

David Bradley walk behind w/disc & harrow