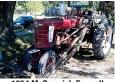

## Farm Machinery & Miscellaneous

JD A w/narrow front & front blade (S# 688184), JD cylinder Allis-Chalmers bulldozer, 390 Ford engine, 2 bottom plow 1954 McCormick Farmall Super MTA, 3 pt, WF (S# 75471S) 1947 Farmall H NF (completely restored)

weights

390 Ford engine

1954 McCormick Farmall super MTA 3pt wide front S# 754715

JD H narrow front S# 194963

1947 Farmall H. narrow front (completely restored)

Allis-Chalmers bulldozer

JD A narrow front S# 688184 w/ front blade