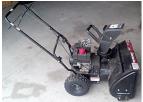

Snow King 22" snowblower 5.5HP

1995 Tracker Guide V 16, 25HP engine, live wells, MinnKota trolling motor

**Bob McCleary, Seller** Daugherty Auction & Real Estate Services, Inc. Kelly Daugherty ,Chad Daugherty ~ Auctioneers Adel, Iowa (515) 993-4159 ~ d\_auction@botmail.com See Us on the Web at www.daughertyauction.com