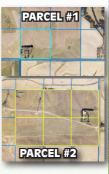

AUCTION BEING CONDUCTED AT THE FARM (PARCEL#2 ADDRESS)

Parcel #1 **40 Acres** Property Address 3309 150th St., Creston, IA 50801

Parcel #2 **240 Acres** Property Address 1581 Adams-Union Ave., Creston, IA 50801