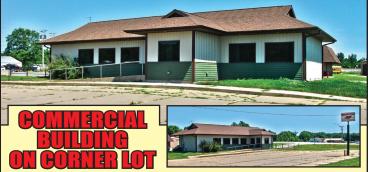

## THURSDAY, AUGUST 6, 2015 | 4 PM

This commercial building has an excellent location with endless business opportunities. 1,841 sq. ft. on the main level and was extensively remodeled in 2009.

Front entrance leads to the large display area. Workshop area with concrete floor and rear concrete loading ramp. An office and two restrooms are also on the main level.

1,380 sq. ft. basement offers room for storage. Hi efficient GFA furnace & central air, 200 amp breaker box(with 220v), Electric water heater, Sump pump, City water, City sewer & Alliant gas.

Remodeling included new wiring, plumbing, furnace, A/C, drywall, insulation, steel siding, shingles & gutters.

Highly visible location, situated on approx. 0.71 acre corner lot with frontage on Highway 92 & 70. Large concrete parking lot with concrete handicap ramp to front entrance. Partial metal fencing around building.