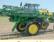

# Absolute Retirement

2016 Case IH 7240 Hillco Combine w/ 434 hrs, 2013 - 8 row Corn Head, 2012 30 ft Draper Head, 2015 JD 8335R Tractor w/ 1249 hrs, 2012 JD 8285R Tractor w/ 1115 hrs, 2011 JD 7330 & JD H340 Loader (1497 hrs), Case IH 305 MFWD Tractor w/ 1309 hrs, 2012 JD 333D Track Loader w/ 900 hrs, 2012 JD 4630 Sprayer w/ 850 hrs and 2014 Kinze 850 Grain Cart.