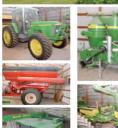

# Absolute Retirement

2016 Case IH 7240 Hillco Combine w/ 434 hrs, 2013 - 8 row Corn Head, 2012 30 ft Draper Head, 2015 JD 8335R Tractor w/ 1249 hrs, 2012 JD 8285R Tractor w/ 1115 hrs, 2011 JD 7330 & JD H340 Loader (1497 hrs), Case IH 305 MFWD Tractor w/ 1309 hrs, 2012 JD 333D Track Loader w/ 900 hrs, 2012 JD 4630 Sprayer w/ 850 hrs and 2014 Kinze 850 Grain Cart.

### Saturday, August 18 - 10:00 am 7867 County Rd. 67, Savannah, Missouri

Live Online Bidding Available

Herb & Trudy Nease, Owners AUCTIONEER'S NOTE: Come expecting well cared for, late model John Deere and International equipment, which has been on a regular maintenance schedule **Machinery Pete Live on Auction Day** 