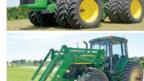

# Absolute Retirement

2016 Case IH 7240 Hillco Combine w/ 434 hrs, 2013 - 8 row Corn Head, 2012 30 ft Draper Head, 2015 JD 8335R Tractor w/ 1249 hrs, 2012 JD 8285R Tractor w/ 1115 hrs, 2011 JD 7330 & JD H340 Loader (1497 hrs), Case IH 305 MFWD Tractor w/ 1309 hrs, 2012 JD 333D Track Loader w/ 900 hrs, 2012 JD 4630 Sprayer w/ 850 hrs and 2014 Kinze 850 Grain Cart.

### Saturday, August 18 - 10:00 am 7867 County Rd. 67, Savannah, Missouri

Live Online Bidding Available

Herb & Trudy Nease, Owners AUCTIONEER'S NOTE: Come expecting well cared for, late model John Deere and International equipment, which has been on a regular maintenance schedule **Machinery Pete Live on Auction Day** 