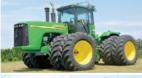

# Absolute Retirement

2016 Case IH 7240 Hillco Combine w/ 434 hrs, 2013 - 8 row Corn Head, 2012 30 ft Draper Head, 2015 JD 8335R Tractor w/ 1249 hrs, 2012 JD 8285R Tractor w/ 1115 hrs, 2011 JD 7330 & JD H340 Loader (1497 hrs), Case IH 305 MFWD Tractor w/ 1309 hrs, 2012 JD 333D Track Loader w/ 900 hrs, 2012 JD 4630 Sprayer w/ 850 hrs and 2014 Kinze 850 Grain Cart.

### Saturday, August 18 - 10:00 am 7867 County Rd. 67, Savannah, Missouri

Live Online Bidding Available

Herb & Trudy Nease, Owners AUCTIONEER'S NOTE: Come expecting well cared for, late model John Deere and International equipment, which has been on a regular maintenance schedule **Machinery Pete Live on Auction Day** 