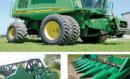

# Absolute Retirement

2016 Case IH 7240 Hillco Combine w/ 434 hrs, 2013 - 8 row Corn Head, 2012 30 ft Draper Head, 2015 JD 8335R Tractor w/ 1249 hrs, 2012 JD 8285R Tractor w/ 1115 hrs, 2011 JD 7330 & JD H340 Loader (1497 hrs), Case IH 305 MFWD Tractor w/ 1309 hrs, 2012 JD 333D Track Loader w/ 900 hrs, 2012 JD 4630 Sprayer w/ 850 hrs and 2014 Kinze 850 Grain Cart.

### Saturday, August 18 - 10:00 am 7867 County Rd. 67, Savannah, Missouri

Live Online Bidding Available

Herb & Trudy Nease, Owners AUCTIONEER'S NOTE: Come expecting well cared for, late model John Deere and International equipment, which has been on a regular maintenance schedule **Machinery Pete Live on Auction Day** 