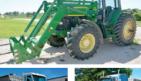

# Absolute Retirement

2016 Case IH 7240 Hillco Combine w/ 434 hrs, 2013 - 8 row Corn Head, 2012 30 ft Draper Head, 2015 JD 8335R Tractor w/ 1249 hrs, 2012 JD 8285R Tractor w/ 1115 hrs, 2011 JD 7330 & JD H340 Loader (1497 hrs), Case IH 305 MFWD Tractor w/ 1309 hrs, 2012 JD 333D Track Loader w/ 900 hrs, 2012 JD 4630 Sprayer w/ 850 hrs and 2014 Kinze 850 Grain Cart.

### Saturday, August 18 - 10:00 am 7867 County Rd. 67, Savannah, Missouri

Live Online Bidding Available

Herb & Trudy Nease, Owners AUCTIONEER'S NOTE: Come expecting well cared for, late model John Deere and International equipment, which has been on a regular maintenance schedule **Machinery Pete Live on Auction Day** 