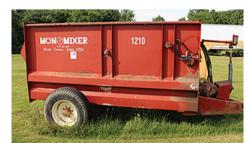

## Bidding starts Aug 4th and ends August 15th at 7 p.m.

Mono Mixer 1210 feed wagon 1998 31' dual tandem H&H gooseneck deckover trailer, dovetail, dual jacks 1997 Trailerman 20' deckover flat deck w/ramps 2 wheel car dolly 2011 Chevy 3500 box van, duramax, 238,000 miles Ford 8000 delivery truck 5.9 cummins Poly 3 ton bulk bin (4) rolls 42" woven wire 100' rolls 16' bumper hitch stock trailer 4x8 steel enclosed trailer New Idea manure spreader Mulkey 16' hay elevator 4 hole mirafount livestock waterer (8) unit Surge milking station (2) Richie livestock waterers Lil spring 3100 livestock waterer 4-5 ton bulk bin misc lots of numerous gates and panels John Deere 655B crawler dozer runs good 5485 hours