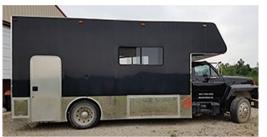

John Deere 2002 325 skid loader, heat, ac, cab, solid tires, 3700 hrs, 100 hrs on new engine

John Deere 318 lawnmower, 42" deck, 873 hrs 2002 Ford Toterhome, F800,diesel,

10 speed, air brakes

**Terms:** All items are sold "as is". All items must be paid for prior to removal. All announcements made day of sale take precedence over ad. Not responsible for accidents or theft.