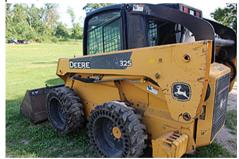

John Deere 2002 325 skid loader, heat, ac, cab, solid tires, 3700 hrs, 100 hrs on new engine

John Deere 318 lawnmower, 42" deck, 873 hrs 2002 Ford Toterhome, F800,diesel,

10 speed, air brakes

**Terms:** All items are sold "as is". All items must be paid for prior to removal. All announcements made day of sale take precedence over ad. Not responsible for accidents or theft.