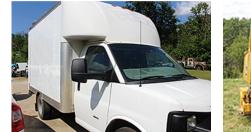

## Bidding starts Aug 4th and ends August 15th at 7 p.m.

Mono Mixer 1210 feed wagon 1998 31' dual tandem H&H gooseneck deckover trailer, dovetail, dual jacks 1997 Trailerman 20' deckover flat deck w/ramps 2 wheel car dolly 2011 Chevy 3500 box van, duramax, 238,000 miles Ford 8000 delivery truck 5.9 cummins Poly 3 ton bulk bin (4) rolls 42" woven wire 100' rolls 16' bumper hitch stock trailer 4x8 steel enclosed trailer New Idea manure spreader Mulkey 16' hay elevator 4 hole mirafount livestock waterer (8) unit Surge milking station (2) Richie livestock waterers Lil spring 3100 livestock waterer 4-5 ton bulk bin misc lots of numerous gates and panels John Deere 655B crawler dozer runs good 5485 hours