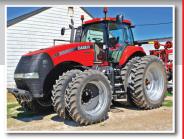

#### **4WD & MFWD TRACTORS**

2012 CASE-IH 400 HD Steiger, 668 hrs, powershift 2012 CASE-IH Magnum 260,

1,185 hrs, powershift