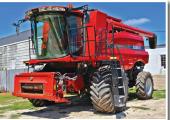

#### COMBINES

2013 CASE-IH 5130, 525 sep./ 835 eng. hrs., 2wd 2010 CASE-IH 6088, 655 sep./ 858 eng. hrs., 2wd

**1997 CASE-IH 2166 Axial Flow**, 3,125 sep/ 4,275 eng hrs, 2wd