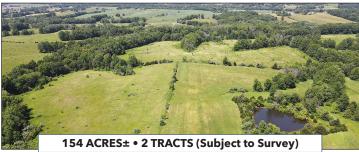

## Adair County, Missouri Land Auction

Tuesday, September 6, 2022 at 10:00 AM

Land is located in Section 33, T63N•R14W, Clay Township, Adair County, MO. Tracts

are located approximately 6 miles east of Kirksville, MO or approximately 18 miles west of Baring, MO.

FARM REPRESENTS PRODUCTIVE CROPLAND CURRENTLY IN IMPROVED PASTURELAND & HAY PRODUCTION WITH CRP (EXPIRING 2022) & BLACKTOP FRONTAGE.

Garry L. Mathes | Barbara J. Miller | Anita L. Barker Lisa Todd | Terry Beets | Dawn Fisher Helen Rene Barker | Tami Western | Roger Lonberger