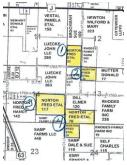

## NORTON TRUSTS FARM LAND AUCTION CAIRO-JACKSONVILLE, MO AREA TUESDAY, SEPTEMBER 18, 2012 – 10AM (ALSO SELLING A LINE OF LIGHT FARM EQUIPMENT ABOUT 11AM)

The Nancy N. Bowden Trust and the Fred & Nancy Norton Trust will sell at Public Auction the Norton Family Farm, located southeast of Jacksonville & northeast of Cairo in Randolph County, Missouri. This land was purchased by the parents of Norton family beginning in the 1950's & has been in the family since. All the land lies within Sections 12, 13, 14 and 24, Township 55N, Range 14W, Randolph County, Missouri. All tracts are highly tillable, level lying to gently rolling farm land. Auction held at farm. Follow signs from US 63 (north of Cairo & south of Jacksonville) about 3/4 mile east to farm on Co. Rd. 1760.

<u>**TRACT 1 – 55 ACRES, M/L,**</u> Section 12 – Nearly all tillable (FSA tillable acres 53.08) comprised mainly of Putnam and Mexico silt loam soils. Tract has gravel road frontage on south and east.

**TRACT 2 – 39 ACRES, M/L**, Section 13 – Nearly all tillable (FSA tillable acres totaling 37.61) comprised of mainly Mexico & Leonard silt loam soils. Tract has gravel road frontage on west.

**TRACT 3 – 117 ACRES, M/L**, Section 14 – Nearly all tillable (FSA tillable acres totaling 115.85) comprised mainly of Mexico, Keswick, Putnam & Leonard silt loam soils. Substantial tile & terrace plan recently executed on this tract. Improvements include an older, but livable, 3 bedroom home & two grain bins (10,000 bu. & 4,400 bu.) with fans. Tract has gravel road frontage on north & east.

<u>**TRACT 4 – 115 ACRES, M/L, Sections 13 & 24 – Highly tillable (FSA tillable acres totaling 92.43, including CRP land) comprised of Mexico, Keswick & Leonard silt loam soils. Tract lays level to gently rolling & has 21.3 acres in CRP thru 2021 paying \$2377 annually. Buyer to receive entire 2013 CRP payment.</u></u>** 