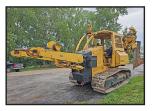

**DA7239** '07 Link Belt 210 X2 excavator

**AUCTION** 

**INVENTORY INCLUDES:** dozers, excavators, motor grader, wheel loaders, skid steers, volumetric ready mix truck, tractor, dump trucks, mini excavators, vacuum truck, cable plow, crane truck, bucket trucks, hydroseeder, backhoes and more. *All items are sold "AS IS." 10% buyers premium applies.* 