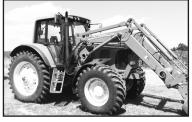

## THURSDAY, AUGUST 25TH - 10 AM

Located 1 3/4 mile Southwest of Edina, MO on Hwy. 6 then South on Kettle Corn Pl. 1/4 mile.

Selling 2007 JD 7520, 4WD, 20/20spd. 150hp, 5701 hours, sells with JD 741 loader; JD 4320 (D), JD 4020 (D), JD 3020 (D), tractors; 2015 JD 855D Gator, only 228 miles; 2010 Palomino Bronco model 1251 6 1/2' cab over pop up camper; Truck; Auto;