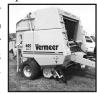

Trailer; Hay Equipment; 2009 Schulte FX180 15' Rotary Cutter; 2012 Exmark X Series 60" cut, 150 hours; Timberwolf TW-3HD 3pt. log splitter; Hardy 180,000 BTU wood burning furnace; RV Shelter; Utility Building; Van Box; Livestock and Farm Related; Tools and Shop Related