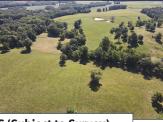

## LAND AUCTION

Tuesday, September 13, 2022 at 1:00 PM

128 ACRES± • 4 TRACTS (Subject to Survey)

- ✓ IMPROVED PASTURE LAND & HAY PRODUCTION!
- ✓ QUALITY FACILITIES & FENCING!
- **✓ PRIME RURAL BUILDING SITES!**

Farm is located approximately 2.9 miles south of Hunnewell, MO or approximately 8.9 miles southwest of Monroe City, MO in Section 15, T65N•R9W and Sections 22 & 23, T56N•R9W, Washington Township, Monroe County, MO.