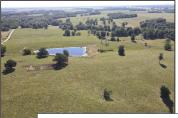

## LAND AUCTION

Tuesday, September 13, 2022 at 1:00 PM

128 ACRES± • 4 TRACTS (Subject to Survey)

- ✓ IMPROVED PASTURE LAND & HAY PRODUCTION!
- ✓ QUALITY FACILITIES & FENCING!
- **✓ PRIME RURAL BUILDING SITES!**

Farm is located approximately 2.9 miles south of Hunnewell, MO or approximately 8.9 miles southwest of Monroe City, MO in Section 15, T65N•R9W and Sections 22 & 23, T56N•R9W, Washington Township, Monroe County, MO.