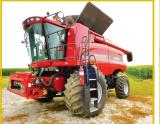

 $\ \ \, \text{MFWD \& 2WD TRACTORS \& LOADER, COMBINE, DRAPER HEAD,} \\$ 

CORN HEAD, HEAD TRAILER, DRILLS, PLANTERS, SEED TENDER, SPRAYER, TILLAGE, SEMI & GRAIN TRUCK, SEMI TRAILERS, PICKUP, TRAILERS, GRAIN CART, WAGONS,