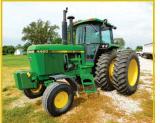

 $\ \ \, \text{MFWD \& 2WD TRACTORS \& LOADER, COMBINE, DRAPER HEAD,} \\$ 

CORN HEAD, HEAD TRAILER, DRILLS, PLANTERS, SEED TENDER, SPRAYER, TILLAGE, SEMI & GRAIN TRUCK, SEMI TRAILERS, PICKUP, TRAILERS, GRAIN CART, WAGONS,