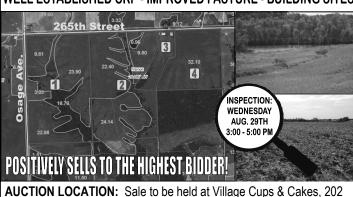

## 186 ACRES - 4 TRACTS

TILLABLE FARMLAND - HUNTING & RECREATIONAL LAND WELL ESTABLISHED CRP - IMPROVED PASTURE - BUILDING SITES

PROPERTY LOCATION & DIRECTIONS: Land is located in Section 28 Vernon Township (T67&68N – R9W) Van Buren County, Iowa. From the Hwy. 1 & Hwy. 2 intersection, travel east 2 miles to Osage Avenue, then south 1 mile to 265th Street. The land borders both Osage Avenue and 265th Street.