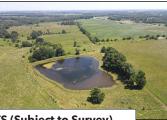

## LAND AUCTION

Wednesday, September 21, 2022 at 10:00 AM

358 ACRES± • 5 TRACTS (Subject to Survey)

- ✓ PRODUCTIVE CROPLAND!
- ✓ IMPROVED PASTURELAND/HAY PRODUCTION!
- **✓ PRIME RURAL BUILDING SITES!**
- ✓ EXCELLENT HUNTING/RECREATIONAL ACREAGE!

The farm is located approximately 4 miles northeast of Kirksville, MO and approximately 8.7 mi southeast of Greentop, MO in Sections 14 & 23, T63N•R15W, Benton Township, Adair County, MO.