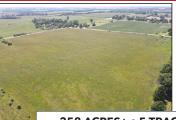

## LAND AUCTION

Wednesday, September 21, 2022 at 10:00 AM

358 ACRES± • 5 TRACTS (Subject to Survey)

- ✓ PRODUCTIVE CROPLAND!
- ✓ IMPROVED PASTURELAND/HAY PRODUCTION!
- **✓ PRIME RURAL BUILDING SITES!**
- ✓ EXCELLENT HUNTING/RECREATIONAL ACREAGE!

The farm is located approximately 4 miles northeast of Kirksville, MO and approximately 8.7 mi southeast of Greentop, MO in Sections 14 & 23, T63N•R15W, Benton Township, Adair County, MO.