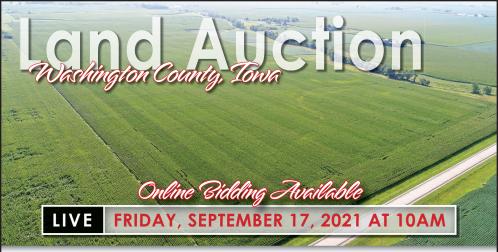

## WEST CHESTER, IOWA

Land is located 1 ½ miles south of West Chester on Hemlock Avenue, West Chester, Iowa. Auction to be held at the Washington County Fairgrounds, Dallmeyer Hall, 611 Highway 1 South, Washington, Iowa.

## 80 DEEDED ACRES M/L - SELLS IN 1 TRACT

FSA information: 79.3 NHEL acres tillable. Corn Suitability Rating 2 is 84.7 on the tillable acres. Located in Section 8, Franklin Township, Washington County, Iowa.