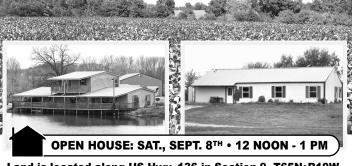

## 135 ACRES± • 5 TRACTS

(Subject to Survey)

Land is located along US Hwy. 136 in Section 9, T65N•R10W, Scotland County, MO near the small town of Arbela, MO. Arbela, MO is approximately 9 miles east of Memphis, MO.

- ✓ PRODUCTIVE TILLABLE CROPLAND!
- ✓ CRP ACREAGE! ✓ PRIME BUILDING SITES!
- ✓ EXCELLENT STOCKED PONDS!
- ✓ OUTSTANDING HUNTING/REC. ACREAGE!
- ✓ COUNTRY HOMES & OUTBUILDINGS!

DETAILS, MAPS & PHOTOS AVAILABLE ONLINE: