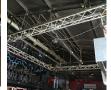

## Stage Event Production Equipment! Hundreds of feet aluminum stage trusses

(4) American DJ "Concept:1" laser lighting Chauvet DJ Intimidator LED 350 Moving head Spots LED Rotosphere type ball simulator lights Beng PED700 Projector "Foam" confetti launcher Geyser RGB Foggers