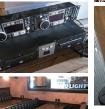

## Stage Event Production Equipment! Hundreds of feet aluminum stage trusses

(4) American DJ "Concept:1" laser lighting Chauvet DJ Intimidator LED 350 Moving head Spots LED Rotosphere type ball simulator lights Beng PED700 Projector "Foam" confetti launcher Geyser RGB Foggers

Mirrored disco balls Lots of related event equipment, spots,

## sound equipment, etc. Mechanical Bull/Pool Tables/Games!

Mechanical Bull! Working Condition! (2) "Valley" Slate coin op. pool tables (2) "Y-Not" Knock-out boxing machines "Walk around" Life size pool set-up