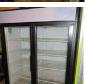

12+ Patio (Beer) umbrellas Rubber bar floor mats

Scotsman "Prodigy Plus" Cube Ice machine with bin True 2 dr Horizonal beer cooler (2) "True" 2 door merchandisers (cooler) Hérrick Stainless Steel cooler Superior horizontal beer cooler w/ sliding lids Horizontal beer cooler w/ 4 top sliders 3 door horizontal beer cooler w/ 6 taps Stainless steel 4 bowl sink w/ drain boards Stainless steel 3 bowl sink Stainless steel ice bin w/ liquor rack