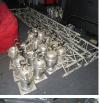

## **Bar Equipment & Refrigeration!**

2, 3 & 4 Bin Stainless steel bar sinks

Dozens of glass top & wooden high tops!

Stainless steel ice chest

to mention! **Tables & Seating!** 100's of bar stools

chairs etc.

12+ Patio (Beer) umbrellas Rubber bar floor mats

Scotsman "Prodigy Plus" Cube Ice machine with bin True 2 dr Horizonal beer cooler (2) "True" 2 door merchandisers (cooler) Hérrick Stainless Steel cooler Superior horizontal beer cooler w/ sliding lids Horizontal beer cooler w/ 4 top sliders 3 door horizontal beer cooler w/ 6 taps Stainless steel 4 bowl sink w/ drain boards Stainless steel 3 bowl sink Stainless steel ice bin w/ liquor rack