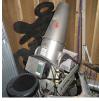

12+ Patio (Beer) umbrellas Rubber bar floor mats

Scotsman "Prodigy Plus" Cube Ice machine with bin True 2 dr Horizonal beer cooler (2) "True" 2 door merchandisers (cooler) Hérrick Stainless Steel cooler Superior horizontal beer cooler w/ sliding lids Horizontal beer cooler w/ 4 top sliders 3 door horizontal beer cooler w/ 6 taps Stainless steel 4 bowl sink w/ drain boards Stainless steel 3 bowl sink Stainless steel ice bin w/ liquor rack