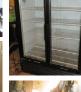

12+ Patio (Beer) umbrellas Rubber bar floor mats

Scotsman "Prodigy Plus" Cube Ice machine with bin True 2 dr Horizonal beer cooler (2) "True" 2 door merchandisers (cooler) Hérrick Stainless Steel cooler Superior horizontal beer cooler w/ sliding lids Horizontal beer cooler w/ 4 top sliders 3 door horizontal beer cooler w/ 6 taps Stainless steel 4 bowl sink w/ drain boards Stainless steel 3 bowl sink Stainless steel ice bin w/ liquor rack