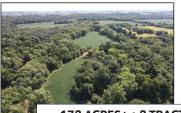

## LAND AUCTION

Thursday, October 6, 2022 at 1:00 PM

172 ACRES± • 2 TRACTS (Subject to Survey)

- ✓ HIGHLY PRODUCTIVE TILLABLE CROPLAND!
- ✓ EXCEPTIONAL NORTHERN MISSOURI WHITETAIL DEER & WILD TURKEY HUNTING ACREAGE!
- ✓ HARDWOOD TIMBER!

Property is located approximately 5 miles east of LaPlata, MO or approximately 15.2 miles south of Kirksville, MO in Section 1, T60N•R14W, LaPlata Township, Macon County, MO.